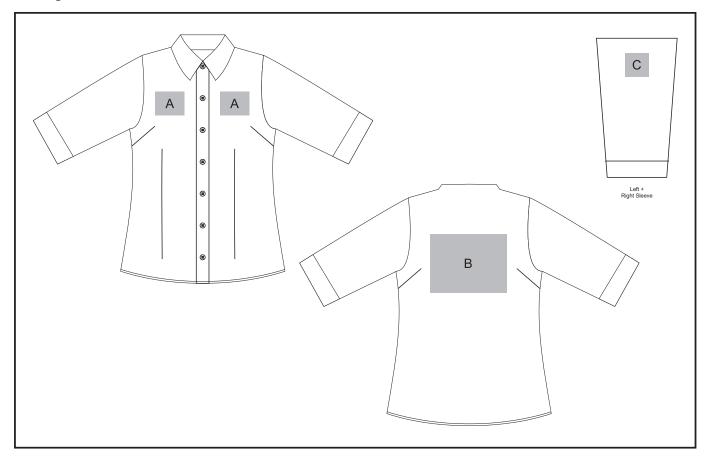

### **Need to know:**

- Includes 1 Position Digital Transfer (setup fee applies)
- Cannot guarantee a 100% straight branding on any clothing item with check or stripe detail
- DTC inclusive Parameters: Left/Right Chest=100mm x 100mm OR Back = 8000mm2

### **Position A**

- 1. Embroidery (EMB) 9 colours Size: 100mm wide x 80mm high
- 2. Screen Print (SA) 1 colours Size: 100mm wide x 80mm high
- 3. Digital Transfer Clothing (DTC) Full colour Size: 100mm wide x 80mm high

### **Position C**

- 1. Embroidery (EMB) 9 colours Size: 80mm diameter
- 2. Screen Print (SA) 1 colours Size: 60mm wide x 60mm high
- 3. Digital Transfer Clothing (DTC) Full colour Size: 80mm wide x 80mm high

### **Position B**

- 1. Embroidery (EMB) 9 colours Size: 200mm wide x 200mm high
- 2. Screen Print (SA) 1 colours Size: 260mm wide x 200mm high
- 3. Digital Transfer Clothing (DTC) Full colour Size: 210mm wide x 148mm high